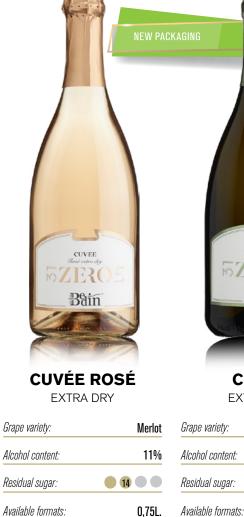

# MZEROE

31zero41 is our signature range of easy-drinking white and rosé sparkling wines for by the glass servings and celebrations.

#### Rosé

Bright, pretty shade of pink colour, with a hearthy froth and persistent effervescence. Fine and delicate on the nose, it shows ample summer fruits and notes of ripe wild berries. These flavours are carried forward onto the palate, ending in a rich, clean and soft aftertaste.

#### White

Pale straw-yellow in the glass with a delicate perlage, this sparkler shows an uplifting grapey bouquet with elements of apple and pear. The palate is fresh and lively, with vibrant acidity meeting flavours of fresh pear. The finish is crisp and cleansing with a lovely line of minerality.