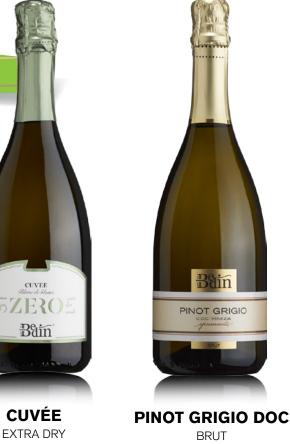

# MZEROE

31zero41 is our signature range of easy-drinking white and rosé sparkling wines for by the glass servings and celebrations.

**SPARKLING WINES** 

| IRA DRY                  | BRI                | JT           |
|--------------------------|--------------------|--------------|
| Blend of local varieties | Grape variety:     | Pinot Grigio |
| 11%                      | Alcohol content:   | 12%          |
| 13                       | Residual sugar:    | 7            |
| 0,75L.                   | Available formats: | 0,75L.       |