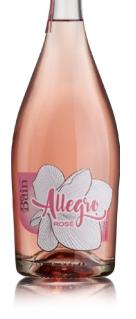

## **FRIZZANTE WINES**

A trend-setter among his range, the off-dry Allegro rosé is arguably one of the most popular and distinctive sparkling wines from Bedin.

This unique frizzante is obtained through a very short secondary fermentation process that results in a lower alcohol on one end and a much higher residual sugar on the other hand.

#### TASTING NOTES

Bright and lively rosé colour. It offers an intense bouquet with distinctive notes of wild berries and summer fruit. On the palate it is very light and pleasant, incredibly easy to drink thanks to its low alcoholic strength and great balance. Bright acidity contrasts the naturally high residual sugar leaving a delicate, lingering aftertaste, bursting with freshness and fruitiness.

#### ALLEGRO ROSE

| FRIZZ              | ANIE     |
|--------------------|----------|
| Grape variety:     | Merlot   |
| Alcohol content:   | 9,5%     |
| Residual sugar:    | • • • 25 |
| Available formats: | 0.75L.   |